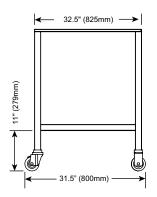

## Model Exterior (H x W x D)

MS-400 36.5"(927mm) x 26"(660mm) x 26"(660mm) MS-550 34"(866mm) x 32.5"(825mm) x 29.5"(749mm)

Ship Dimensions (L x W x H)\*

Ship Weight\*

MS-400 35" x 35" x 44" MS-550 35" x 35 " x 44" 120 lbs 125 lbs