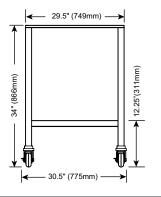

## Model Exterior (H x W x D)

MS-400 36.5"(927mm) x 26"(660mm) x 26"(660mm) MS-550 34"(866mm) x 32.5"(825mm) x 29.5"(749mm)

Ship Dimensions (L x W x H)\*

Ship Weight\*

MS-400 35" x 35" x 44" MS-550 35" x 35 " x 44" 120 lbs 125 lbs