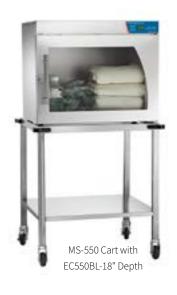

**MS-400 fits the follwing models:** DC250, DC250L, DC350, DC400, DC400L, EC250, EC250L, EC350L, EC350L, EC400L, ivNext®.

MS-550 fits the follwing models: EC550BL-18" depth, EC550BL-24" depth

Made in the USA with a commitment to quality

## **Standard Features**

- · Stainless Steel
- 3-1.2" (89mm) casters, 2 rigid, 2 swivel with brake
- 1 shelf

EC550BL shown with iv bags, irrigation bottles and blankets for illustration purposes only.

Warming mode should be selected based on contentl.