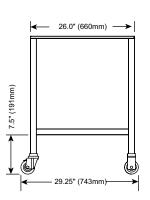

## Model Exterior (H x W x D)

MS-400 36.5"(927mm) x 26"(660mm) x 26"(660mm) MS-550 34"(866mm) x 32.5"(825mm) x 29.5"(749mm)

Ship Dimensions (L x W x H)\*

Ship Weight\*

MS-400 35" x 35" x 44" MS-550 35" x 35 " x 44" 120 lbs 125 lbs