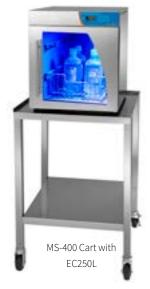

**MS-400 fits the follwing models:** DC250, DC250L, DC350, DC400, DC400L, EC250, EC250L, EC350L, EC350L, EC400L, ivNext®.

MS-550 fits the follwing models: EC550BL-18" depth, EC550BL-24" depth

Made in the USA with a commitment to quality