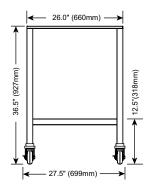

## Model Exterior (H x W x D)

MS-400 36.5"(927mm) x 26"(660mm) x 26"(660mm) MS-550 34"(866mm) x 32.5"(825mm) x 29.5"(749mm)

Ship Dimensions (L x W x H)\*

Ship Weight\*

MS-400 35" x 35" x 44" MS-550 35" x 35 " x 44" 120 lbs 125 lbs